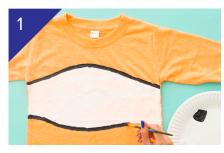

Paint white and black stripes on shirt.

Cut circles out of felt to form eyes.

Glue eyes on beanie.

Take the ribbon and tie two knots 12 inches from each end.

Tie tulle along ribbon starting from one knot and ending at the other.