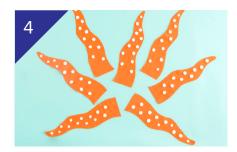

## MATERIALS:

orange long sleeve shirt orange pants orange shoes umbrella pom poms scissors glue gun pen felt

Draw an octopus arm on felt.

Cut out arm.

Glue pom poms on arms.

Repeat steps to make seven arms.

Glue arms on umbrella.

Put on costume!

On Digital HD & District Movies October 25 On Blu-ray<sup>™</sup> November 15 ©2016 Disney/Pixar