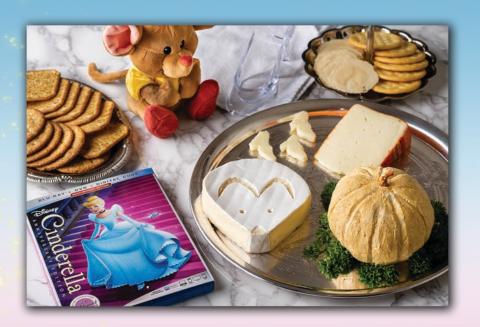

## Gus Gus' Selection of Cheeses

## Ingredients

- · 1 wheel of Brie
- · 10 oz log of Goat Cheese
- · ½ cup Pumpkin Puree
- · 2 tsp Pumpkin Pie Spice
- · Parsley to garnish
- · Soft Sliceable French Cheese

## **Directions**

- · Combine goat cheese, pumpkin puree, and pumpkin pie spice and shape into a pumpkin.
- · Refrigerate for an hour.
- · Cut brie into the shape of a mouse, removing the rind for the eyes and ears.
- · Using a cookie cutter, cut the soft French cheese into glass slipper shapes.
- · Serve all 3 cheeses on a cheese board or plate. Garnish the goat cheese with the parsley like pumpkin leaves.