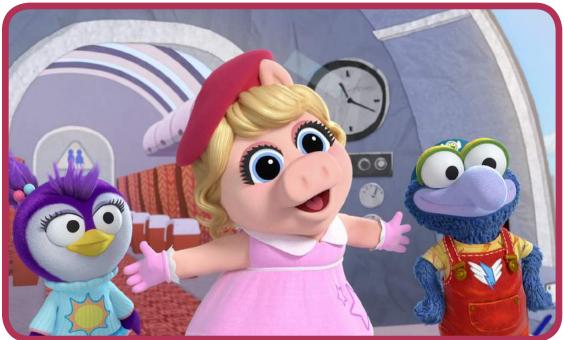

## SPOT THE DIFFERENCES

Can you find all six differences?

**Look very** closely! Some of them may be tricky.

ON DVD AUGUST 14

©2018 Disney