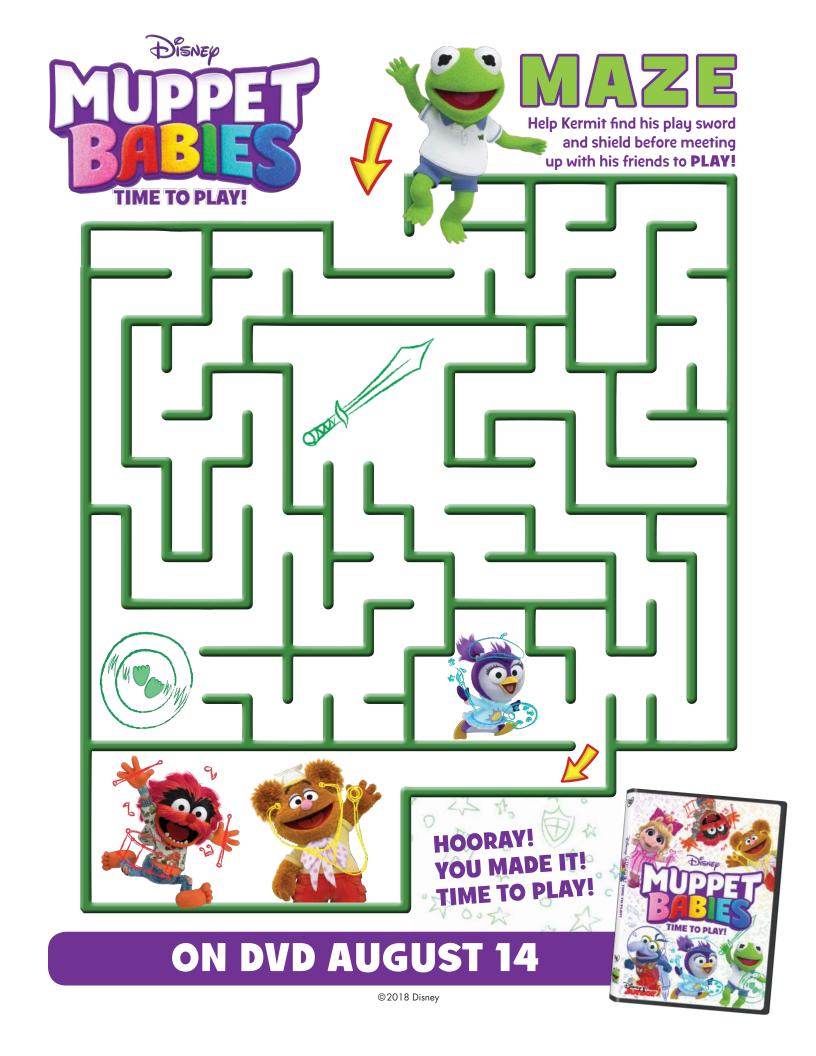

Find all the words hidden in Gonzo's puzzle!

B

R

B

S

N

E

P

IME TO PLAY!

ANIMAL

**BEAR** 

**DRUMS** 

**FOZZIE** 

**FROG** 

**GONZO** 

**GREEN** 

**KERMIT** 

**PENGUIN** 

**PIGGY** 

PLAY

**SUMMER** 

| C | Z | A | J<br>N<br>Z | G | V | E | U | I |
|---|---|---|-------------|---|---|---|---|---|
| Y | N | Z | N           | В | T | A | M | U |
| F | 0 | Z | Z           | I | E | R | M | G |
| S | G | P | M           | G | M | K | E | N |

P

K E Y G G I P O Q

NDRUMSWYG

## UNSCRAMBLE Unscramble the letters below to answer the question:

What time is it when you and all your friends get together?

J

E

W

R

R

E

R

P



## **ON DVD AUGUST 14**





## SPOT THE DIFFERENCES



Can you find all six differences?



**Look very** closely! Some of them may be tricky.



ON DVD AUGUST 14

©2018 Disney