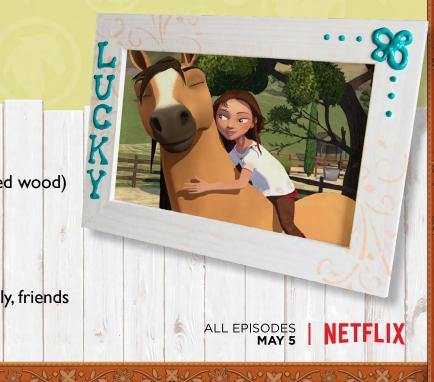

# HOW TO MAKE YOUR OWN Friendship Frame

Begin by painting all edges of your wooden **picture frame** with a base coat of **white paint** using a **paint brush**. Dilute the paint with a little water to get a whitewashed farmhouse effect.

After the white paint is completely dry, add decorative elements with **peach paint**. Create flourishes, flowers or any shapes you like. Allow your designs to dry completely.

Use your **puff paint** to write your name and/or your friend's name. Let your creativity run wild and free by drawing other shapes and symbols around the frame. Lay frame flat to dry for 3 hours.

After all paint is dry, reinsert the plastic protector (if yours came with one), add your **favorite picture**, and proudly display it on your desk, dresser, or shelf!

#### Items you will need:

- Picture frame (unfinished wood)
- Paint (white, peach)
- Puff paint (turquoise)
- ➢ Paint brush
- Photo of you, your family, friends or pets

al sole

DreamWorks Spirit Riding Free © 2017 DreamWorks Animation LLC. All Rights Reserved.