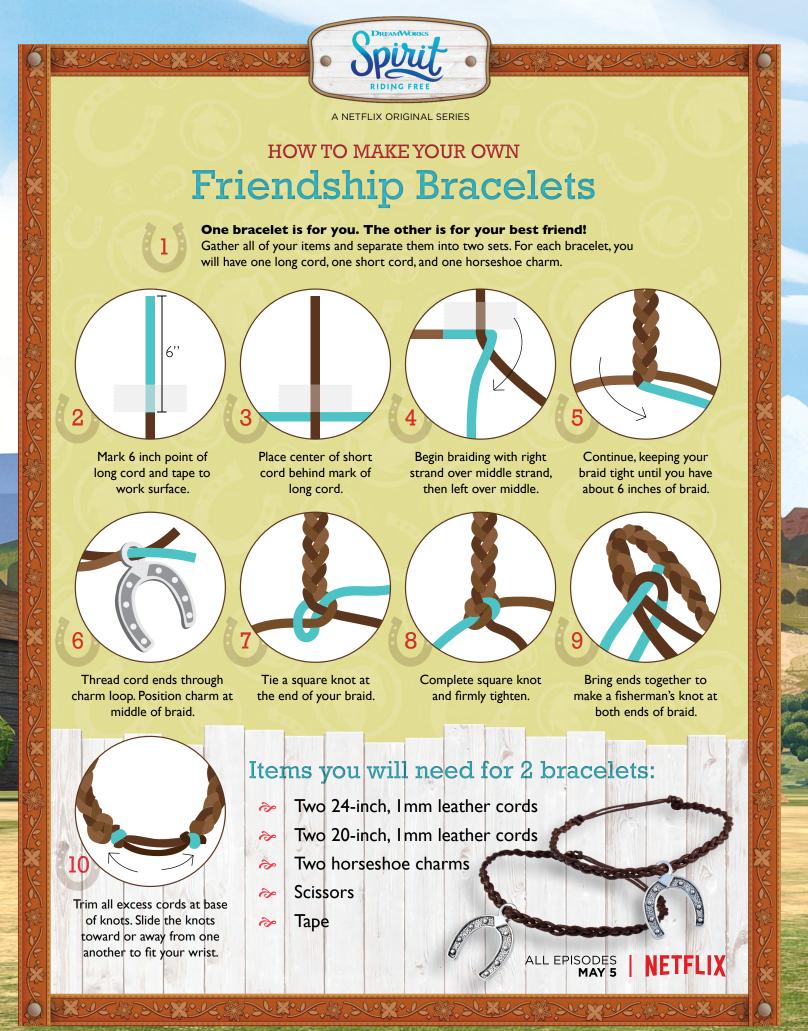

A NETFLIX ORIGINAL SERIES

# HOW TO MAKE YOUR OWN Friendship Frame

Begin by painting all edges of your wooden **picture frame** with a base coat of **white paint** using a **paint brush**. Dilute the paint with a little water to get a whitewashed farmhouse effect.

After the white paint is completely dry, add decorative elements with **peach paint**. Create flourishes, flowers or any shapes you like. Allow your designs to dry completely.

Use your **puff paint** to write your name and/or your friend's name. Let your creativity run wild and free by drawing other shapes and symbols around the frame. Lay frame flat to dry for 3 hours.

After all paint is dry, reinsert the plastic protector (if yours came with one), add your **favorite picture**, and proudly display it on your desk, dresser, or shelf!

#### Items you will need:

- Picture frame (unfinished wood)
- Paint (white, peach)
- Puff paint (turquoise)
- ➢ Paint brush
- Photo of you, your family, friends or pets

al sole

DreamWorks Spirit Riding Free © 2017 DreamWorks Animation LLC. All Rights Reserved.