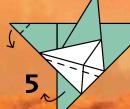

# CREASED CREATURES

Kubo uses his magic to create origami creatures who help him tell his stories of the greatest samurai who ever lived. Using a square piece of paper and these instructions, you can also create a bird from one of Kubo's epic tales!