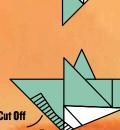

# CREASED CREATURES

Kubo uses his magic to create origami creatures who help him tell his stories of the greatest samurai who ever lived. Using a square piece of paper and these instructions, you can also create a bird from one of Kubo's epic tales!