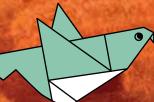

# CREASED CREATURES

Kubo uses his magic to create origami creatures who help him tell his stories of the greatest samurai who ever lived. Using a square piece of paper and these instructions, you can also create a bird from one of Kubo's epic tales!