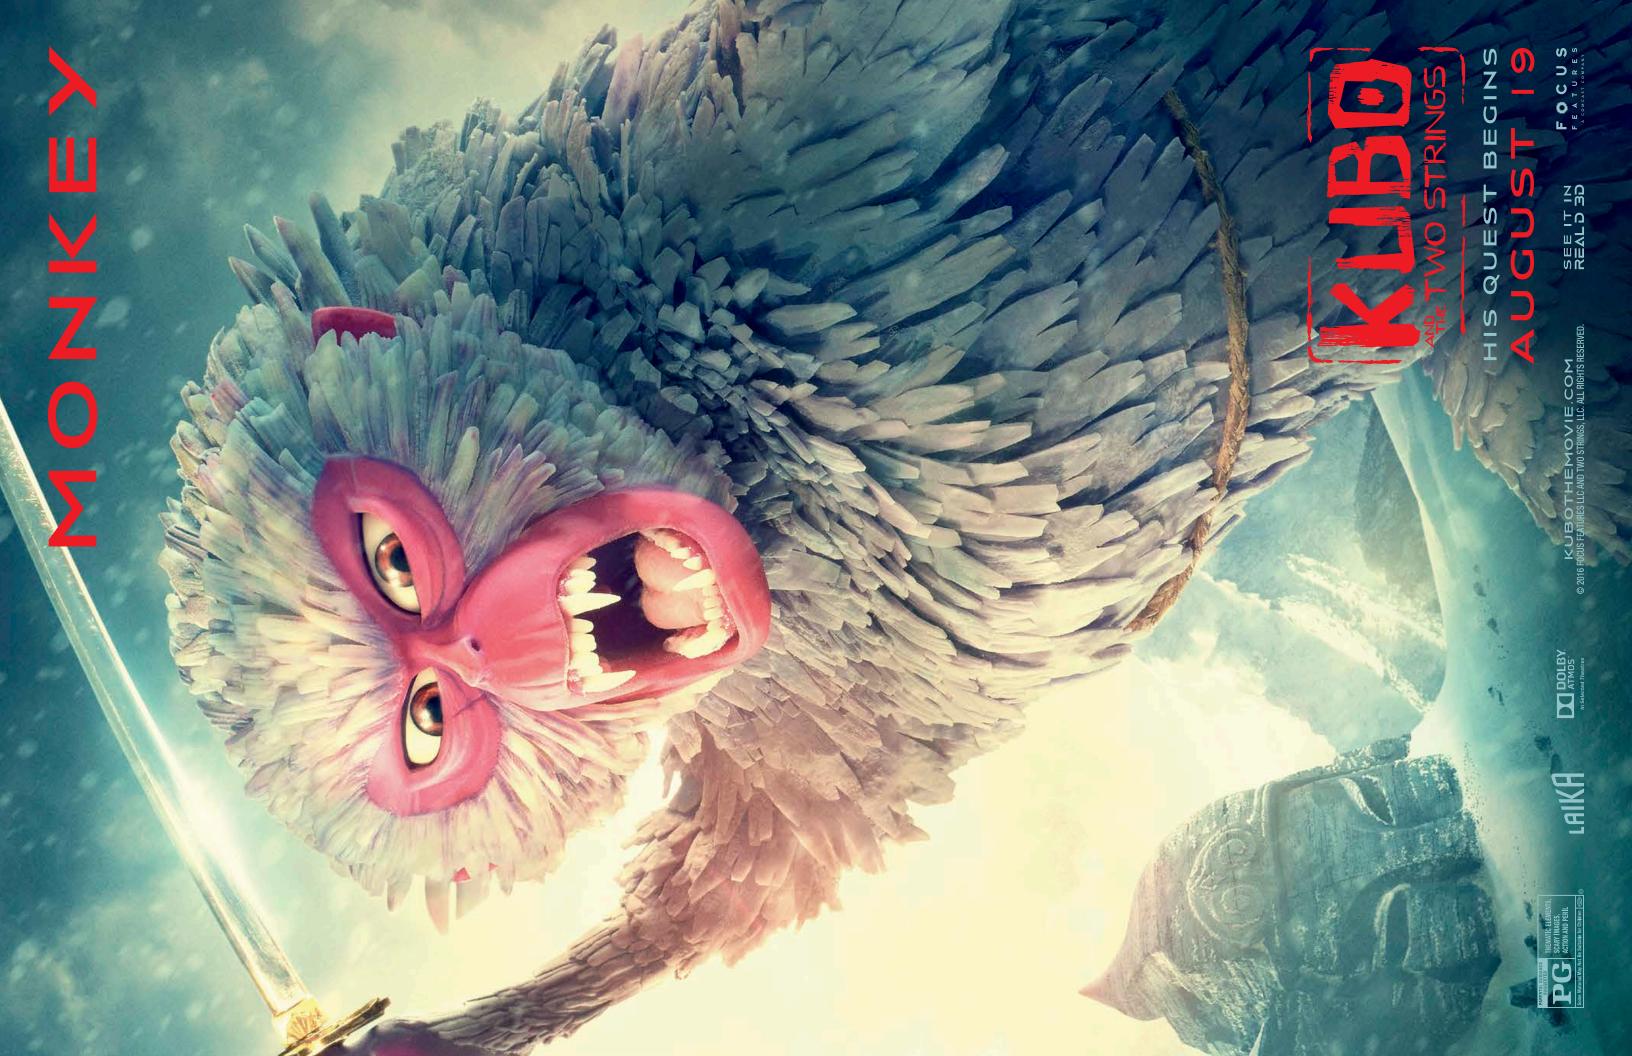

### MONKEY MADNESS

Are you clever enough to fill in the puzzle?
Each of the letters of Monkey's name is found once in every row, column and box.

| Y | K |   | 0 |   |   |
|---|---|---|---|---|---|
|   | E | М |   |   |   |
| N | Y | K |   |   | 0 |
| E |   |   | K | N | Y |
|   |   |   | Y | K |   |
|   |   | Y |   | 0 | E |