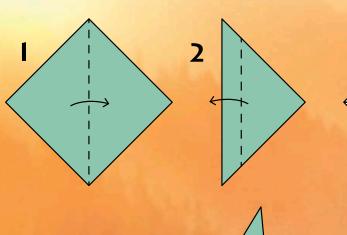

# CREASED CREATURES

Kubo uses his magic to create origami creatures who help him tell his stories of the greatest samurai who ever lived. Using a square piece of paper and these instructions, you can also create a bird from one of Kubo's epic tales!